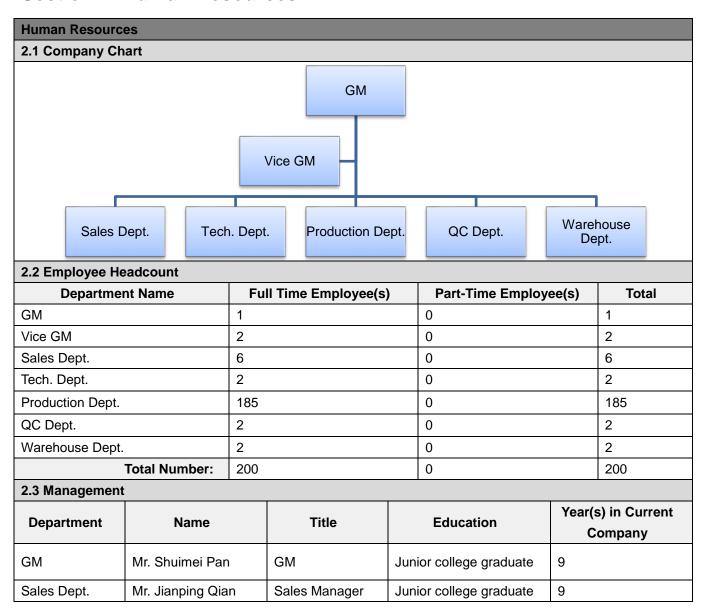

### **Section 2: Human Resources**

| Report No:   | 18067901_P+T | Report date:   | 02/Aug./2018 | Assessed By | Henry Shen |          |         |
|--------------|--------------|----------------|--------------|-------------|------------|----------|---------|
| CONFIDENTIAL |              | All Rights Res | served       |             |            | Page No: | 6 of 24 |